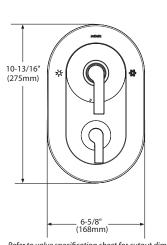

## Specifications

**DOUX™ POSI-TEMP®** with Built-In 3 Function **Transfer Valve Trim** 

**Models:** TS2200 series

Fits Valves: 2521

> 2551 2571

2581

Refer to valve specification sheet for cutout dimensions