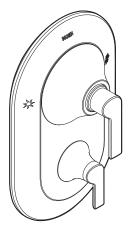

## Specifications

**DOUX™ POSI-TEMP®** with Built-In 3 Function **Transfer Valve Trim** 

**Models:** TS2200 series

Fits Valves: 2521

> 2551 2571

2581

Refer to valve specification sheet for cutout dimensions