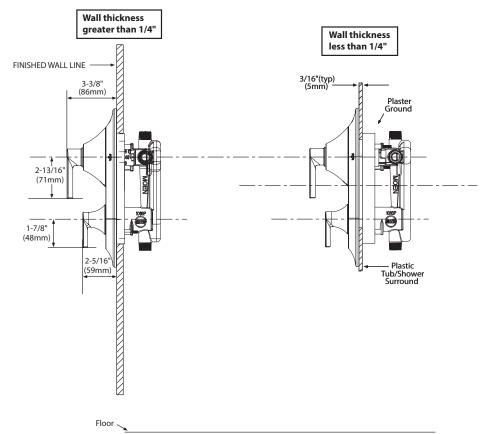

ontrol maximum hot water temperature
- 90° rotation of transfer valve handle with stops
- Pressure balancing mechanism maintains selected discharge temperature to ± 3°

#### **STANDARDS**

- Third party certified to ASME A112.18.1/CSA B-125.1
- ADA (a) for lever handles

#### **WARRANTY**

- Lifetime limited warranty against leaks, drips and finish defects to the original homeowner
- 10 year limited warranty when used in a multifamily installation
- 5 year limited warranty when used in a commercial installation Visit www.moen.com/support for complete details and limitations

## Specifications



**DOUX™ POSI-TEMP®** with Built-In 3 Function **Transfer Valve Trim** 

**Models:** TS2200 series

Fits Valves: 2521

> 2551 2571

2581



Refer to valve specification sheet for cutout dimensions



### CRITICAL DIMENSIONS